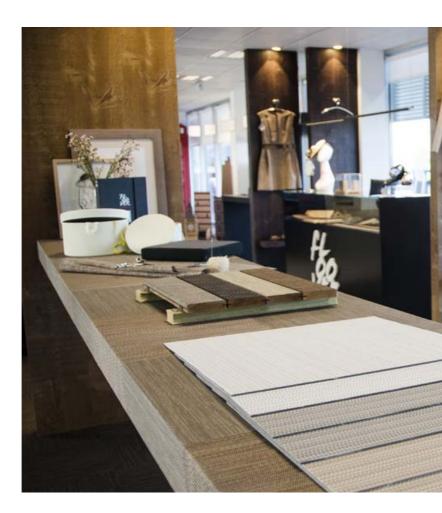

## THE TEXTILE WITHOUT COMPROMISES

Floover Woven is an exclusive, inviting and unique woven vinyl product. The feeling of the textile is unmistakable, practically organic but the flooring, nevertheless, has all the advantages of vinyl: wear-resistant, easy to handle compared to textile floorings and simple to install.

Woven combines the craftsmanship and creativity of the past with the possibilities offered by modern technology. A collection with a completely new inspiration, a strong textile feeling, high resistance and a unique look. The elasticity and acoustic insulation of its structure give this product great qualities of underfoot comfort.

< Pattern: 4012. 4006. 4010

< Pattern: 4013. 4014. 4015. 4016

< Pattern: 4001. 4008

Woven fabric detail with fiber glass core

Woven is a vinyl fabric especially designed for both indoor and outdoor use. Daring and exclusive designs which help to achieve a modern touch. Easy to maintain, waterproof, heat and UV resistant. The woven fabric has variations in tone depending on the light, giving added value and highlighting its beauty, resulting in an optical effect.

## TAILOR-MADE WOVEN SOLUTIONS

Our flooring can be fully tailored to your requirements. Floover provides the best solution for every need. 8 different solutions to adapt our Woven decors to every possible application.