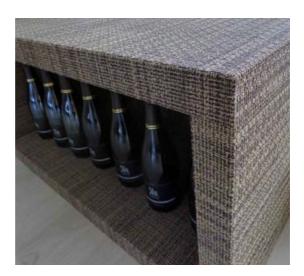

## #NOTJUSTFLOORING --

GYMS

FURNITURE WALL COVERING RUGS WORKTOPS

## #NOTJUSTFLOORING

Rugs, furniture, wall covering, accessories... Different applications and solutions with the same textile.

< WV4003 - Calm Blue Loose Lay 500 x 500 mm. Sunshine hotel. Chicago (US).

WV4006 - Tranquility. > WV4010 - Reflection. Loose Lay.500 x 500 mm. Private appartment. Lyon (France)