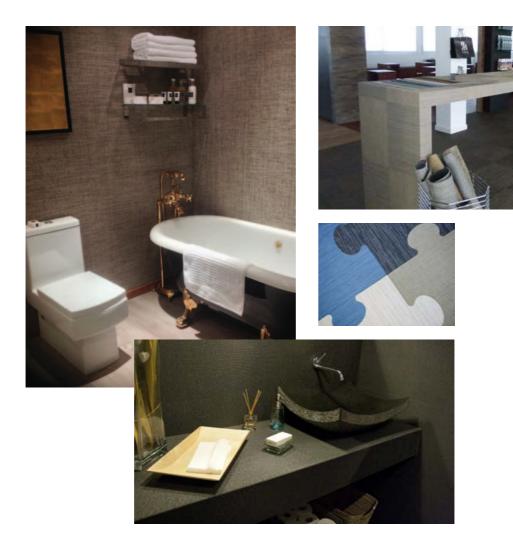

The extensive collection of designs can be installed in any space, including wet areas like bathrooms or terraces, Floover is the ultimate solution to your project.

#### OUTDOOR ----SWIMMING POOLS VERANDAS PATIOS

CORRIDORS RETAIL SHOPS ROOMS

WET & DRY AREAS --BATHROOMS KITCHENS RESTAURANTS HOTELS

## #NOTJUSTFLOORING

Rugs, furniture, wall covering, accessories... Different applications and solutions with the same textile.

< WV4003 - Calm Blue Loose Lay 500 x 500 mm. Sunshine hotel. Chicago (US).

WV4006 - Tranquility. > WV4010 - Reflection. Loose Lay.500 x 500 mm. Private appartment. Lyon (France)

v WV5205 - Charcoal. WV5202 - Panela. 500 x 500 mm. Showroom & Academy Floover El Prat (Spain)

< WV4004 - Diamond cut grey Splash 915 x 305 mm. Hotel Av. Sofia. Sitges (Spain).

WV4010 - Reflection ^ Decking 2000 x 98 x 22 mm Decking. Private house. Basel (Switzerland)