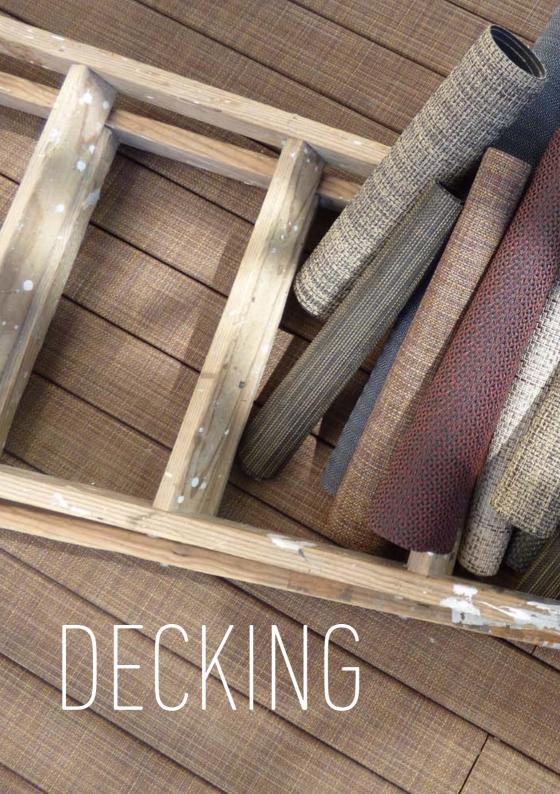

Woven textile on waterproof rigid boards

WV4020 Jaggery

WV4021 Rapadura

WV5203 Coconut

WV5202 Panela

Woven Decking perfectly combines the elegance of textile with the safety of an installation with screws on autoclave-treated pine support beams.

Thanks to the performance of a synthetic material glued on a very stable thermotreated plank, the new Woven Decking is the next landscape revolution.

WV4008 Bold Beige

WV4006 Tranquility

WV4007 Spice

WV4010 Reflection