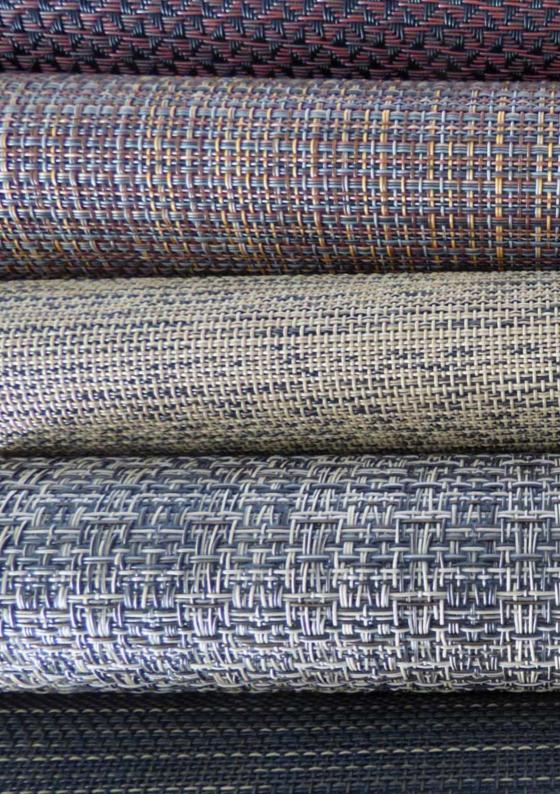

< Pattern: 4012. 4006. 4010

< Pattern: 4013. 4014. 4015. 4016

< Pattern: 4001. 4008

Woven fabric detail with fiber glass core

Woven is a vinyl fabric especially designed for both indoor and outdoor use. Daring and exclusive designs which help to achieve a modern touch. Easy to maintain, waterproof, heat and UV resistant. The woven fabric has variations in tone depending on the light, giving added value and highlighting its beauty, resulting in an optical effect.

WV4001 Bold Grey

WV4004 Diamond Cut Grey

WV4006 Tranquility

WV4010 Reflection

WV4002 Calm Beige

WV4012 Divine

WV4005 Diamond Cut Red

WV4011 Zest

WV4008 Bold Beige

WV4007 Spice

WV4009 Vitality

WV4003 Calm Blue

WV4022 Silver

WV5201 Slate

WV4023 Aluminium

WV5205 Charcoal The feeling of the textile is unmistakable, practically organic but the flooring, nevertheless, has all the advantages of vinyl: wear-resistant, easy to handle compared to textile floorings and simple to install.