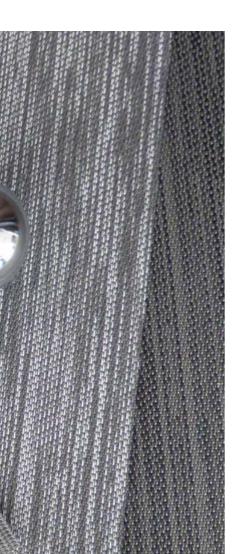

## THE TEXTILE WITHOUT COMPROMISES

Floover Woven is an exclusive, inviting and unique woven vinyl product. The feeling of the textile is unmistakable, practically organic but the flooring, nevertheless, has all the advantages of vinyl: wear-resistant, easy to handle compared to textile floorings and simple to install.

Woven combines the craftsmanship and creativity of the past with the possibilities offered by modern technology. A collection with a completely new inspiration, a strong textile feeling, high resistance and a unique look. The elasticity and acoustic insulation of its structure give this product great qualities of underfoot comfort.

< Pattern: 4012. 4006. 4010

< Pattern: 4013. 4014. 4015. 4016

< Pattern: 4001. 4008

Woven fabric detail with fiber glass core

Woven is a vinyl fabric especially designed for both indoor and outdoor use. Daring and exclusive designs which help to achieve a modern touch. Easy to maintain, waterproof, heat and UV resistant. The woven fabric has variations in tone depending on the light, giving added value and highlighting its beauty, resulting in an optical effect.