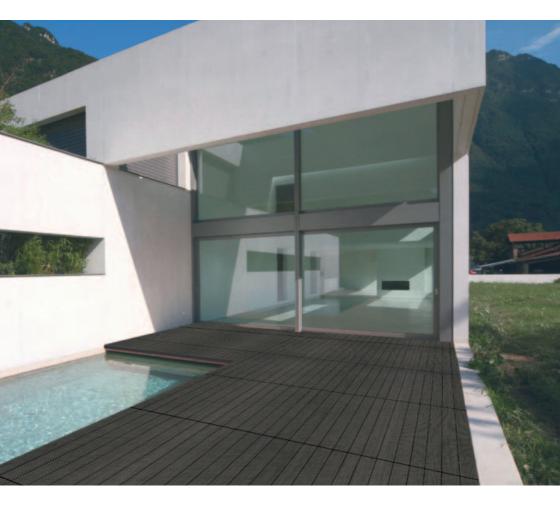

Woven textile on waterproof rigid boards

WV4020 Jaggery

WV4021 Rapadura

WV5203 Coconut

WV5202 Panela

Woven Decking perfectly combines the elegance of textile with the safety of an installation with screws on autoclave-treated pine support beams.

Thanks to the performance of a synthetic material glued on a very stable thermotreated plank, the new Woven Decking is the next landscape revolution.

WV4008 Bold Beige

WV4006 Tranquility

WV4007 Spice

WV4010 Reflection

v WV5205 - Charcoal. WV5202 - Panela. 500 x 500 mm. Showroom & Academy Floover El Prat (Spain)

< WV4004 - Diamond cut grey Splash 915 x 305 mm. Hotel Av. Sofia. Sitges (Spain).

WV4010 - Reflection ^ Decking 2000 x 98 x 22 mm Decking. Private house. Basel (Switzerland)