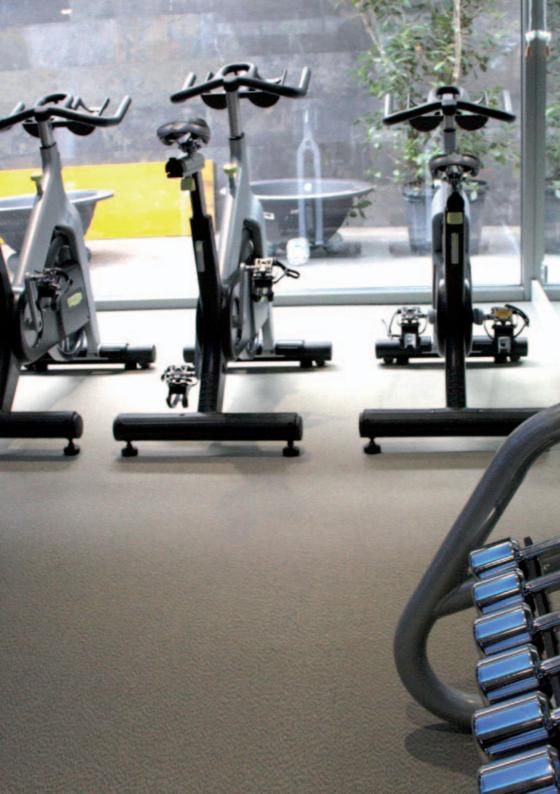

possible application.





WV4001 Bold Grey



WV4004 Diamond Cut Grey



WV4006 Tranquility



WV4010 Reflection



WV4002 Calm Beige



WV4012 Divine



WV4005 Diamond Cut Red



WV4011 Zest



WV4008 Bold Beige



WV4007 Spice



WV4009 Vitality



WV4003 Calm Blue









WV4022 Silver



WV5201 Slate



WV4023 Aluminium





WV5205 Charcoal The feeling of the textile is unmistakable, practically organic but the flooring, nevertheless, has all the advantages of vinyl: wear-resistant, easy to handle compared to textile floorings and simple to install.

#### OUTDOOR ----SWIMMING POOLS VERANDAS PATIOS

CORRIDORS RETAIL SHOPS ROOMS

WET & DRY AREAS --BATHROOMS KITCHENS RESTAURANTS HOTELS

## #NOTJUSTFLOORING --

GYMS

FURNITURE WALL COVERING RUGS WORKTOPS

## TAILOR-MADE SOLUTIONS









Woven combines the craftsmanship and creativity of the past with the possibilities offered by modern technology.

The elasticity and acoustic insulation of its structure give this product great qualities of underfoot comfort.

Woven textile on waterproof rigid boards



WV4020 Jaggery



WV4021 Rapadura



WV5203 Coconut



WV5202 Panela





Woven Decking perfectly combines the elegance of textile with the safety of an installation with screws on autoclave-treated pine support beams.

Thanks to the performance of a synthetic material glued on a very stable thermotreated plank, the new Woven Decking is the next landscape revolution.



WV4008 Bold Beige



WV4006 Tranquility



WV4007 Spice



WV4010 Reflection





Waterproof Little care and maintenance needed Easy to clean Heat and UV-