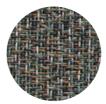

< Pattern: 4012. 4006. 4010

< Pattern: 4013. 4014. 4015. 4016

< Pattern: 4001. 4008

Woven fabric detail with fiber glass core

Woven is a vinyl fabric especially designed for both indoor and outdoor use. Daring and exclusive designs which help to achieve a modern touch. Easy to maintain, waterproof, heat and UV resistant. The woven fabric has variations in tone depending on the light, giving added value and highlighting its beauty, resulting in an optical effect.

WV4001 Bold Grey

WV4004 Diamond Cut Grey

WV4006 Tranquility

WV4010 Reflection

WV4002 Calm Beige

WV4012 Divine

WV4005 Diamond Cut Red

WV4011 Zest