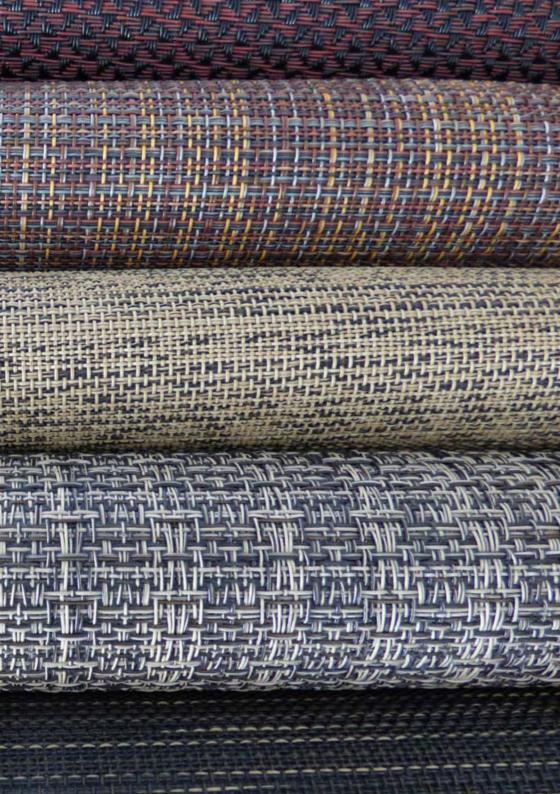

## THE TEXTILE WITHOUT COMPROMISES

Floover Woven is an exclusive, inviting and unique woven vinyl product. The feeling of the textile is unmistakable, practically organic but the flooring, nevertheless, has all the advantages of vinyl: wear-resistant, easy to handle compared to textile floorings and simple to install.

Woven combines the craftsmanship and creativity of the past with the possibilities offered by modern technology. A collection with a completely new inspiration, a strong textile feeling, high resistance and a unique look. The elasticity and acoustic insulation of its structure give this product great qualities of underfoot comfort.

< Pattern: 4012. 4006. 4010

< Pattern: 4013. 4014. 4015. 4016

< Pattern: 4001. 4008

Woven fabric detail with fiber glass core

Woven is a vinyl fabric especially designed for both indoor and outdoor use. Daring and exclusive designs which help to achieve a modern touch. Easy to maintain, waterproof, heat and UV resistant. The woven fabric has variations in tone depending on the light, giving added value and highlighting its beauty, resulting in an optical effect.