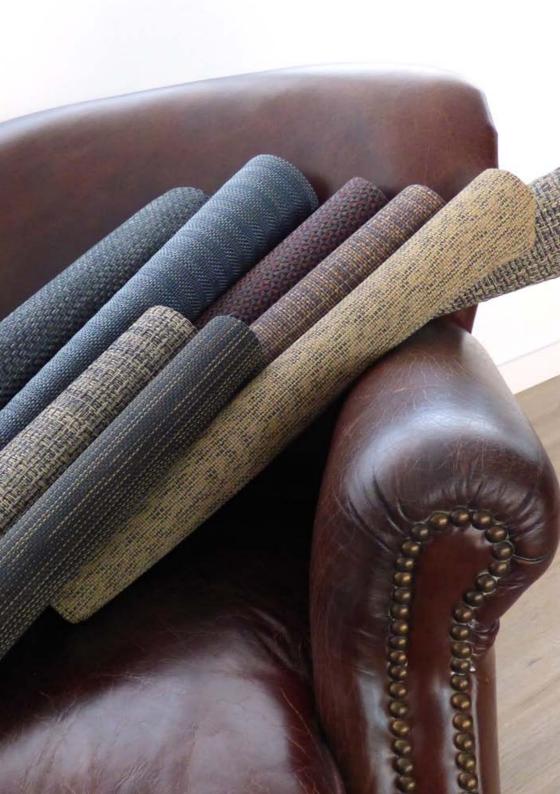

## TAILOR-MADE WOVEN SOLUTIONS

Our flooring can be fully tailored to your requirements. Floover provides the best solution for every need. 8 different solutions to adapt our Woven decors to every possible application.

WV4001 Bold Grey

WV4004 Diamond Cut Grey

WV4006 Tranquility

WV4010 Reflection

WV4002 Calm Beige

WV4012 Divine

WV4005 Diamond Cut Red

WV4011 Zest

WV4008 Bold Beige

WV4007 Spice

WV4009 Vitality

WV4003 Calm Blue

WV4022 Silver

WV5201 Slate

WV4023 Aluminium

WV5205 Charcoal The feeling of the textile is unmistakable, practically organic but the flooring, nevertheless, has all the advantages of vinyl: wear-resistant, easy to handle compared to textile floorings and simple to install.