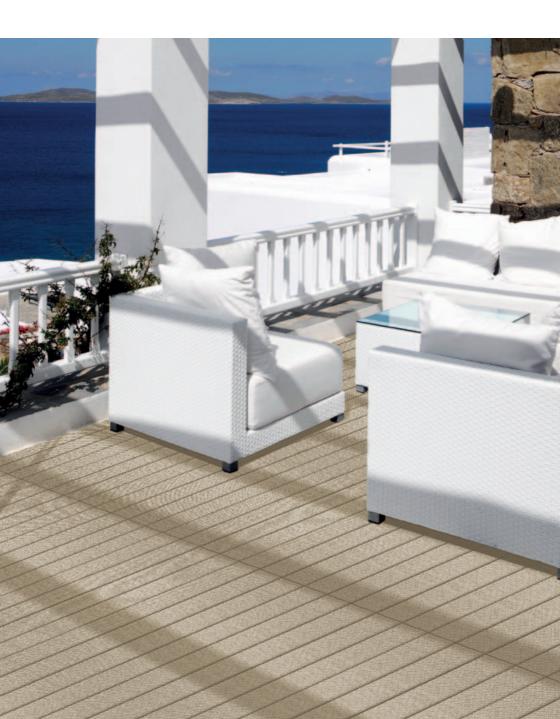

## ORIGINALITY AND COLOUR DIVERSITY FOR OUTDOORS

WV4017 White Stitch

WV4019 Grey Stitch

WV4018 Ecru Hem

WV4018 Ecru Hem > Decking 2000 x 98 x 22 mm Private villa. Sorrento (Italy)

www.floover.com