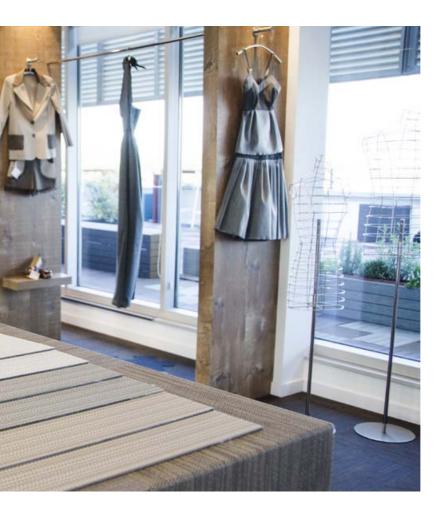

## #NOTJUSTFLOORING --

GYMS

FURNITURE WALL COVERING RUGS WORKTOPS

## #NOTJUSTFLOORING

Rugs, furniture, wall covering, accessories... Different applications and solutions with the same textile.

< WV4003 - Calm Blue Loose Lay 500 x 500 mm. Sunshine hotel. Chicago (US).

WV4006 - Tranquility. > WV4010 - Reflection. Loose Lay.500 x 500 mm. Private appartment. Lyon (France)