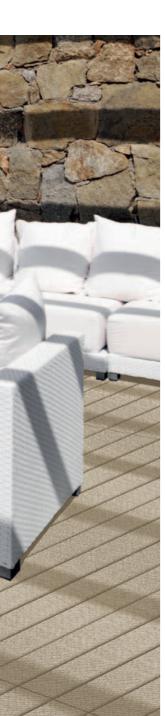

## ORIGINALITY AND COLOUR DIVERSITY FOR OUTDOORS

WV4017 White Stitch

WV4019 Grey Stitch

WV4018 Ecru Hem

WV4018 Ecru Hem > Decking 2000 x 98 x 22 mm Private villa. Sorrento (Italy)

www.floover.com